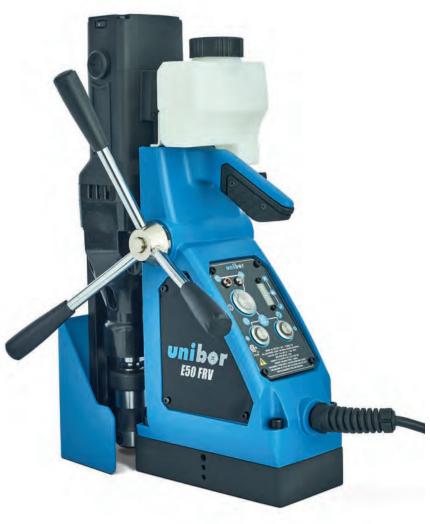

E50FRV

A compact machine with a powerful motor, equipped with DrillSmart digital display to support optimum drilling performance and tool life. Features variable speed and reversible motor for tapping.

## SKU: E50FRV

| Specifications         |                 |
|------------------------|-----------------|
| Cutter Capacity        | 2"              |
| Depth of Cut           | 2"              |
| Twist Chuck Capacity   | 3/4"            |
| Drill Chuck Capacity   | 1/2"            |
| Morse Taper            | MT2             |
| No Load Speed          | 100-500 RPM     |
| Motor<br>Specification | 1500W           |
| Magnet Adhesion        | 3034 lbs        |
| Length                 | 12 3/8"         |
| Height                 | 23 1/16"        |
| Width                  | 7 11/16"        |
| Magnet Size            | 7 7/8" x 3 7/8" |
| Weight                 | 33 lbs          |
| Motor                  | 120V            |
| Stroke                 | 4 11/16"        |

## **Key Features**

Cutter capacity
2"

Depth of cut

Twist drill capacity 3/4"

Countersink 1 3/16"

Weight **33 lbs** 

Magnet size **7 7/8" x 3 7/8"** 

Motor **1500W** 