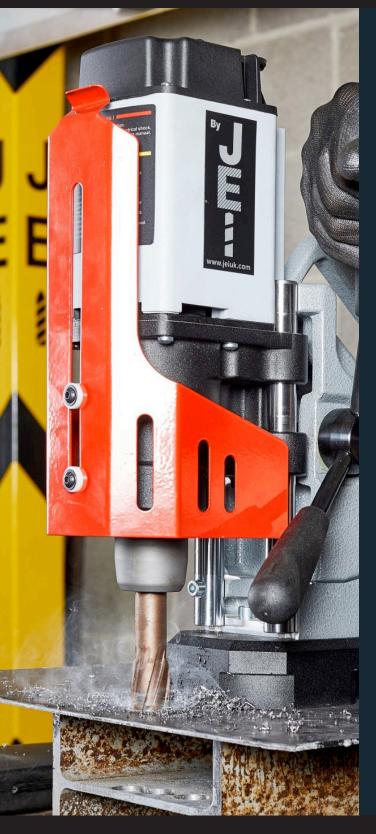

# THIS SECTION IN THE SECTION OF THE S

CAPABLE OF SAFELY CUTTING THIN MATERIALS AND PAINTED SURFACES FROM AS LITTLE AS 3 MM THICK.

- ✓ Produces holes up to 35 mm diameter.
- ✓ Suitable for drilling painted steel plates.
- Compact size and weight ideal for site work.
- ✓ Internal coolant reservoir ensuring maximum cutter life.
- ✓ Self correcting slide rails for maintenance free operation.
- Light-weight only 11.7 kg.
- Hidden motor cable for added protection.

# MINIBEAST THIN<sup>TM</sup> SPECIFICATIONS

Model: MiniBeast Thin™ SteelWeight: 11.7 kgMax Stroke: 70 mmCutter Capacity: 35 mm Ø x 2" DepthTwist Drill Capacity: 12 mm with optional setHeight Min/Max: 305 / 380 mmLength x Width: 290 x 166 mmMagnetic Base L x W: 220 x 100 mmMagnet Deadlift: 900 kg on 1" Plate (9000 N)Min. Material Thickness: 3 mmVoltage/ Part no: 110 V - DRILL-MBTS/1 240 V - DRILL-MBTS/2