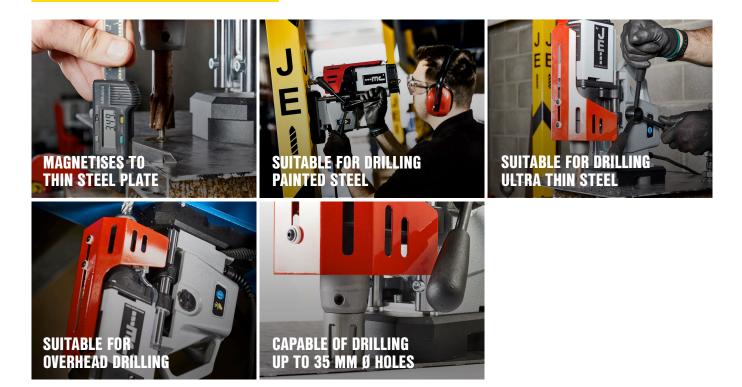

# THIS SECTION IN THE SECTION OF THE S

CAPABLE OF SAFELY CUTTING THIN MATERIALS AND PAINTED SURFACES FROM AS LITTLE AS 3 MM THICK.

- ✓ Produces holes up to 35 mm diameter.
- ✓ Suitable for drilling painted steel plates.
- Compact size and weight ideal for site work.
- ✓ Internal coolant reservoir ensuring maximum cutter life.
- ✓ Self correcting slide rails for maintenance free operation.
- Light-weight only 11.7 kg.
- Hidden motor cable for added protection.

## WHY THE MINIBEAST THIN™?